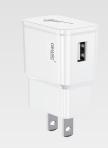

### > USB Wall Charger

#### 20W PD Charger

Model:DHT-PD03 USBC:5V==3A 9V==2.22A 12V==1.67A PPS:3.3-5.9V==3A 3.3-11V==1.8A Materials: PC

#### 25W PD Charger

Model:DHT-PD04 USB C:5V==3A 9V==2.77A12V==2.08A PPS:3.3V-5.9V==3A11V-3.3V==2.25A Materials: PC