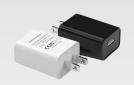

### > USB Wall Charger

### > USB Wall Charger

PT-06 (18W)

PT-05 (18W)

PD09 (65W)

PD06 (20W)

PD10 (100W)

PD07 (33W)

PD12 (120W)