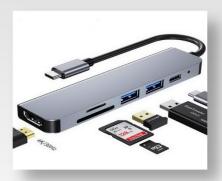

#### 8in1 USB HUB

Model:HUB8in1-1 8 Ports (HDMI+RJ45(100M)+U SB3.0\*1+USB2.0\*1+PD 87W+SD+TF+PD2.0)