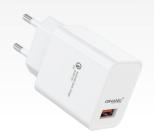

### > USB Wall Charger

#### 20W PD Charger

Model:DHT-PD03 USBC:5V==3A 9V==2.22A 12V==1.67A PPS:3.3-5.9V==3A 3.3-11V==1.8A Materials: PC

#### 25W PD Charger

Model:DHT-PD04 USB C:5V==3A 9V==2.77A12V==2.08A PPS:3.3V-5.9V==3A11V-3.3V==2.25A Materials: PC