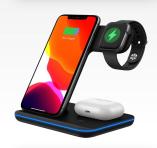

#### 3in1 wireless charer

Model:DHT-K083
Product color: black/white
Product material: ABS
Input port: USB-C
Product input: 9V/2A; 12/1.5A
Product output: mobile phone
5W/7.5W/10W/15W; earphone and watch 3W (Max)

#### 3in1 wireless charer

Model:DHT-K085

Product color: black/white
Product material: ABS
Input port: USB-C
Product input: 9V/2A; 12/1.5A
Product output: mobile phone
5W/7.5W/10W/15W; earphone and
watch 3W (Max)