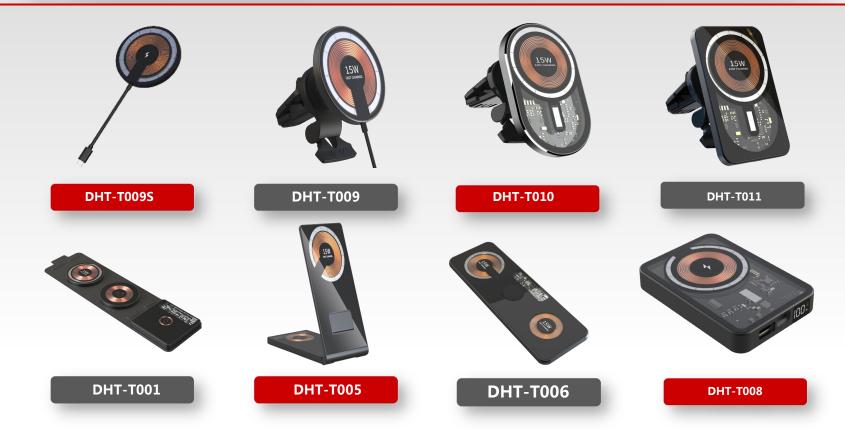

## > Wireless Charger

**DHT-87** 

DHT-HY020

DHT-T09

**DHT-75** 

DHT-K65

DHT-HY011

DHT-K78