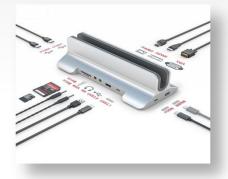

### > USB C Docking Station

#### 8in1 USB HUB

Model:HUB8in1-1 8 Ports (HDMI+RJ45(100M)+U SB3.0\*1+USB2.0\*1+PD 87W+SD+TF+PD2.0)

#### 4in1 USB HUB

Model:HUB4in1-1 4 Ports (HDMI+VGA+USB3.0+PD)

#### 12in1 USB HUB

Model:DK003 12 Ports (HDMI +VGA +RJ45 +USB 3.0\*3+USB-C\*1+SD +TF+PD87W+3.5mm\*2)

#### 12in1 USB HUB

Model:DK006 12 Ports (HDMI\*2+VGA+USB3.0\*3 +USB-C\*2+SD+TF+RJ45)