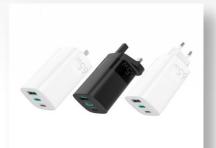

### > USB Wall Charger

### > USB Wall Charger

PT-06 (18W)

PT-05 (18W)

PD09 (65W)

PD06 (20W)

PD10 (100W)

PD07 (33W)

PD12 (120W)