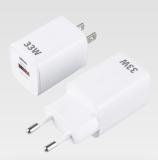

### > USB Wall Charger

### > USB Wall Charger

PT-06 (18W)

PT-05 (18W)

PD09 (65W)

PD06 (20W)

PD10 (100W)

PD07 (33W)

PD12 (120W)