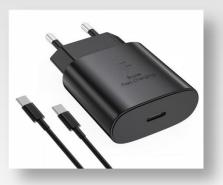

### > USB Wall Charger

#### 20W PD Charger

Model:DHT-PD03 USBC:5V==3A 9V==2.22A 12V==1.67A PPS:3.3-5.9V==3A 3.3-11V==1.8A Materials: PC

#### 25W PD Charger

Model:DHT-PD04 USB C:5V==3A 9V==2.77A12V==2.08A PPS:3.3V-5.9V==3A11V-3.3V==2.25A Materials: PC