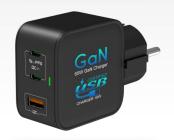

### > USB Wall Charger

#### 35W Charger

Model:DHT-PD11
Total power: 35W(MAX)
Input: 100-240V, 50-60Hz 0.8A
Output: TYPE-C 1: 5V3A 9V3A
12V2.92A 15V2.33A 20V1.75A
Output: TYPE-C 2: 5V3A 9V3A
12V2.92A 15V2.33A 20V1.75A
C1+C2: 18W+18W

#### 65W PD Charger

Model:DHT-PD08 Input:100-240V 50-60Hz output USB-C1: 5V3A / 9V3A /12V3A / 15V3A/20V3.25A (65W MAX) USB-C2: 5V3A / 9V3A /12V3A / 15V3A/20V3.25A (65W MAX) USB-C1 +USB-C2: 45W+18W (63W MAX)