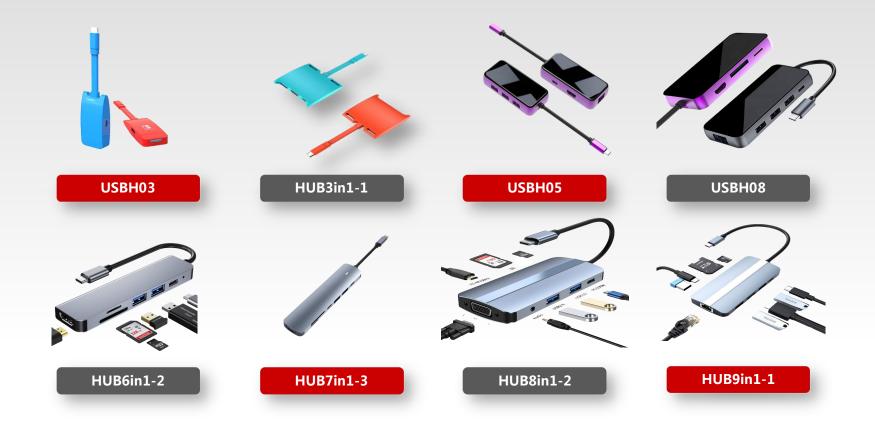

#### 8in1 USB HUB

Model:HUB8in1-1 8 Ports (HDMI+RJ45(100M)+U SB3.0\*1+USB2.0\*1+PD 87W+SD+TF+PD2.0)

#### 4in1 USB HUB

Model:HUB4in1-1 4 Ports (HDMI+VGA+USB3.0+PD)

#### 12in1 USB HUB

Model:DK003 12 Ports (HDMI +VGA +RJ45 +USB 3.0\*3+USB-C\*1+SD +TF+PD87W+3.5mm\*2)

#### 12in1 USB HUB

Model:DK006 12 Ports (HDMI\*2+VGA+USB3.0\*3 +USB-C\*2+SD+TF+RJ45)