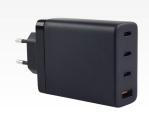

### > USB Wall Charger

### > USB Wall Charger

PT-06 (18W)

PT-05 (18W)

PD09 (65W)

PD06 (20W)

PD10 (100W)

PD07 (33W)

PD12 (120W)