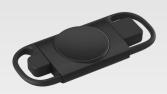

### 15w wireless charger

Model:DHT-K31A
Input:DC 5V/3A , 9V/2A ,
12V/1.5A
Power:15W,10W,5W
Material:ABS
Standard:qi