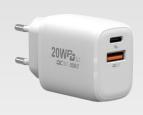

### > USB Wall Charger

#### 20W PD Charger

Model:DHT-PD03 USBC:5V==3A 9V==2.22A 12V==1.67A PPS:3.3-5.9V==3A 3.3-11V==1.8A Materials: PC

#### 25W PD Charger

Model:DHT-PD04 USB C:5V==3A 9V==2.77A12V==2.08A PPS:3.3V-5.9V==3A11V-3.3V==2.25A Materials: PC