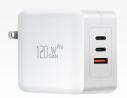

### > USB Wall Charger

### > USB Wall Charger

PT-06 (18W)

PT-05 (18W)

PD09 (65W)

PD06 (20W)

PD10 (100W)

PD07 (33W)

PD12 (120W)