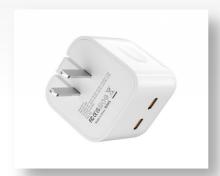

### > USB Wall Charger

#### 35W Charger

Model:DHT-PD11
Total power: 35W(MAX)
Input: 100-240V, 50-60Hz 0.8A
Output: TYPE-C 1: 5V3A 9V3A
12V2.92A 15V2.33A 20V1.75A
Output: TYPE-C 2: 5V3A 9V3A
12V2.92A 15V2.33A 20V1.75A
C1+C2: 18W+18W

#### 65W PD Charger

Model:DHT-PD08 Input:100-240V 50-60Hz output USB-C1: 5V3A / 9V3A /12V3A / 15V3A/20V3.25A (65W MAX) USB-C2: 5V3A / 9V3A /12V3A / 15V3A/20V3.25A (65W MAX) USB-C1 +USB-C2: 45W+18W (63W MAX)