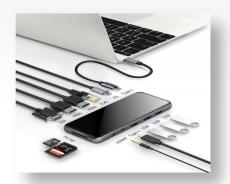

as one. We have modern factory building, advanced equipment, and a group of high-quality professional talent, providing systemic and high-quality solutions for HD equipment connection for global customers.

### **>** Certificate



All products are fully compliant with CE, FCC, and RoHS standard, and the design process is extraordinary, have great originality. our products are exported to the US, Europe, Oceania, and Asia, and are recognized by all customers both domestic and overseas.



### > USB C Docking Station



#### 8in1 USB HUB

Model:HUB8in1-1 8 Ports (HDMI+RJ45(100M)+U SB3.0\*1+USB2.0\*1+PD 87W+SD+TF+PD2.0)



#### 4in1 USB HUB

Model:HUB4in1-1 4 Ports (HDMI+VGA+USB3.0+PD)



#### 12in1 USB HUB

Model:DK003 12 Ports (HDMI +VGA +RJ45 +USB 3.0\*3+USB-C\*1+SD +TF+PD87W+3.5mm\*2)



#### 12in1 USB HUB

Model:DK006 12 Ports (HDMI\*2+VGA+USB3.0\*3 +USB-C\*2+SD+TF+RJ45)

### > USB C Docking Station



### > USB Wall Charger



#### 20W PD Charger

Model:DHT-PD03 USBC:5V==3A 9V==2.22A 12V==1.67A PPS:3.3-5.9V==3A 3.3-11V==1.8A Materials: PC



#### 25W PD Charger

Model:DHT-PD04 USB C:5V==3A 9V==2.77A12V==2.08A PPS:3.3V-5.9V==3A11V-3.3V==2.25A Materials: PC



#### 35W Charger

Model:DHT-PD11
Total power: 35W(MAX)
Input: 100-240V, 50-60Hz 0.8A
Output: TYPE-C 1: 5V3A 9V3A
12V2.92A 15V2.33A 20V1.75A
Output: TYPE-C 2: 5V3A 9V3A
12V2.92A 15V2.33A 20V1.75A
C1+C2: 18W+18W



#### 65W PD Charger

Model:DHT-PD08 Input:100-240V 50-60Hz output USB-C1: 5V3A / 9V3A /12V3A / 15V3A/20V3.25A (65W MAX) USB-C2: 5V3A / 9V3A /12V3A / 15V3A/20V3.25A (65W MAX) USB-C1 +USB-C2: 45W+18W (63W MA