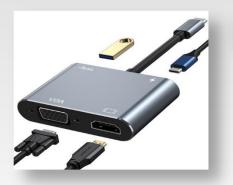

Cable/Optical audio cable
Support OEM/ODM





### **OUR TEAM**

We are a professional company in the field of R&D, technology, management, manufacturing, and distributing as one. We have modern factory building, advanced equipment, and a group of high-quality professional talent, providing systemic and high-quality solutions for HD equipment connection for global customers.

### **>** Certificate



All products are fully compliant with CE, FCC, and RoHS standard, and the design process is extraordinary, have great originality. our products are exported to the US, Europe, Oceania, and Asia, and are recognized by all customers both domestic and overseas.



### > USB C Docking Station



#### 8in1 USB HUB

Model:HUB8in1-1 8 Ports (HDMI+RJ45(100M)+U SB3.0\*1+USB2.0\*1+PD 87W+SD+TF+PD2.0)



#### 4in1 USB HUB

Model:HUB4in1-1 4 Ports (HDMI+VGA+USB3.0+PD)



#### 12in1 USB HUB

Model:DK003 12 Ports (HDMI +VGA +RJ45 +USB 3.0\*3+USB-C\*1+SD +TF+PD87W+3.5mm\*2)



#### 12in1 USB HUB

Model:DK006 12 Ports (HDMI\*2+VGA+USB3.0\*3 +USB-C\*2+SD+TF+RJ45)

### > USB C Docking Station



### > USB Wall Charger



#### 20W PD Charger

Model:DHT-PD03 USBC:5V==3A 9V==2.22A 12V==1.67A PPS:3.3-5.9V==3A 3.3-11V==1.8A Materials: PC



#### 25W PD Charger

Model:DHT-PD04 USB C:5V==3A 9V==2.77A12V==2.08A PPS:3.3V-5.9V==3A11V-3.3V==2.25A Materials: PC



#### 35W Charger

Model:DHT-PD11
Total power: 35W(MAX)
Input: 100-240V, 50-60Hz 0.8A
Output: TYPE-C 1: 5V3A 9V3A
12V2.92A 15V2.33A 20V1.75A
Output: TYPE-C 2: 5V3A 9V3A
12V2.92A 15V2.33A 20V1.75A
C1+C2: 18W+18W



#### 65W PD Charger

Model:DHT-PD