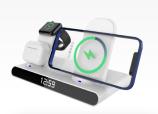

#### iwtch Charger

Model:DHT-T034
Input:DC 5V/1A
Wireless Charger Power:3W
Material:PC
Standard:qi
Port: USB A+ USB C



### 15w wireless charger

Model:DHT-K31A
Input:DC 5V/3A , 9V/2A ,
12V/1.5A
Power:15W,10W,5W
Material:ABS
Standard:qi



#### 3in1 wireless charer

Model:DHT-K083
Product color: black/white
Product material: ABS
Input port: USB-C
Product input: 9V/2A; 12/1.5A
Product output: mobile phone
5W/7.5W/10W/15W; earphone and watch 3W (Max)



#### 3in1 wireless charer

Model:DHT-K085

Product color: black/white
Product material: ABS
Input port: USB-C
Product input: 9V/2A; 12/1.5A
Product output: mobile phone
5W/7.5W/10W/15W; earphone and
watch 3W (Max)

# > Transparent wireless charger



## > Wireless Charger



**DHT-87** 



DHT-HY020



DHT-T09



**DHT-75** 



DHT-K65



DHT-HY011



DHT-K78



DHT-Z5A

## > Wireless Charger



DHT-Q88



DHT-K69



DHT-B381



DHT-A32



DHT-B527



DHT-C71A



DHT-B620



DHT-H5



















**SAMSUNG** 

### > Contact us