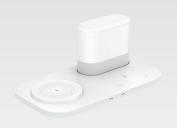

ess Charger Power:3W
Material:PC
Standard:qi
Port: USB A+ USB C



### 15w wireless charger

Model:DHT-K31A
Input:DC 5V/3A , 9V/2A ,
12V/1.5A
Power:15W,10W,5W
Material:ABS
Standard:qi



#### 3in1 wireless charer

Model:DHT-K083
Product color: black/white
Product material: ABS
Input port: USB-C
Product input: 9V/2A; 12/1.5A
Product output: mobile phone
5W/7.5W/10W/15W; earphone and watch 3W (Max)



#### 3in1 wireless charer

Model:DHT-K085

Product color: black/white
Product material: ABS
Input port: USB-C
Product input: 9V/2A; 12/1.5A
Product output: mobile phone
5W/7.5W/10W/15W; earphone and
watch 3W (Max)

# > Transparent wireless charger



## > Wireless Charger



**DHT-87** 



DHT-HY020



DHT-T09



**DHT-75** 



DHT-K65



DHT-HY011



DHT-K78



DHT-Z5A

## > Wireless Charger



DHT-Q88



DHT-K69



DHT-B381



DHT-A32



DHT-B527



DHT-C71A



DHT-B620



DHT-H5



















**SAMSUNG** 

### > Contact us