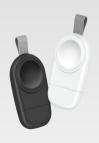

#### iwtch Charger

Model:DHT-T034
Input:DC 5V/1A
Wireless Charger Power:3W
Material:PC
Standard:qi
Port: USB A+ USB C